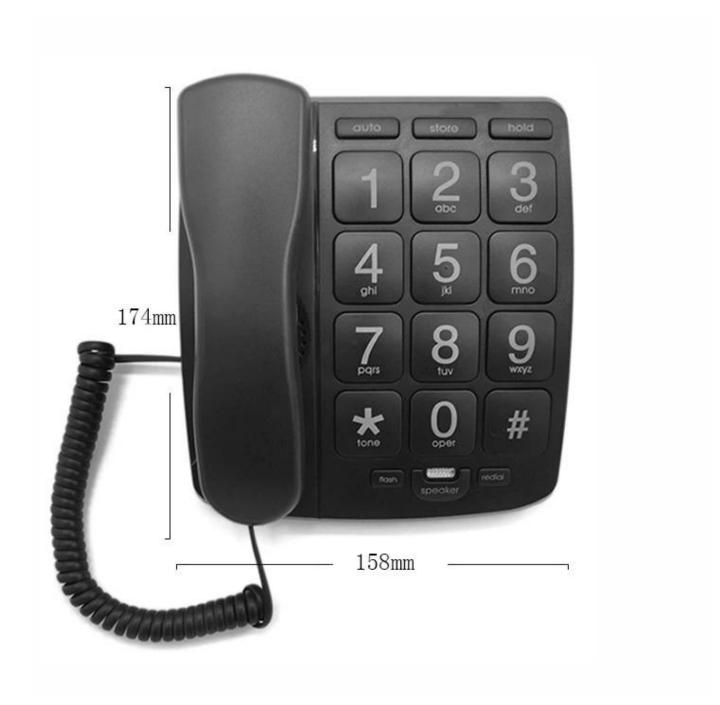

### TM-PA023 Big Button Phone

## About Tymin Big Button Phone TM-PA023

TM-PA023 Big button senior telephone is a basic corded phone with large keys for older people. And it has LED indicator for incoming calls with RED light flashing when the calls come in. This model also feature the flash, redial last number and hold function. Besides, these telephones are offered at effective prices to our beloved clients in order to suit their pocket requirements.

#### Main Features

- \* 10 groups two-touch memories
- \* Speakerphone volume control
- \* Extra large buttons for easy dialing
- \* Flash, Hold, Store functions
- \* LED indicator for incoming calls
- \* Redial last number function
- \* Speakerphone for hands-free communication
- \* Desk or wall mountable
- \* Telephone base\*1
- \* Telephone handset\*1
- \* Telephone line cord\*1
- \* Handset cord\*1
- \* Gift box\*1
- \* User manual\*1

Gift box size: 21.0\*7.0\*20.0 CM

N.W.: 0.45 KG

G.W.: 0.50 KG

Carton capacity: 20 PCS/CTN

Carton size: 43.5\*37.0\*41.5 CM

N.W.: 10.0 KG

G.W.: 11.0 KG