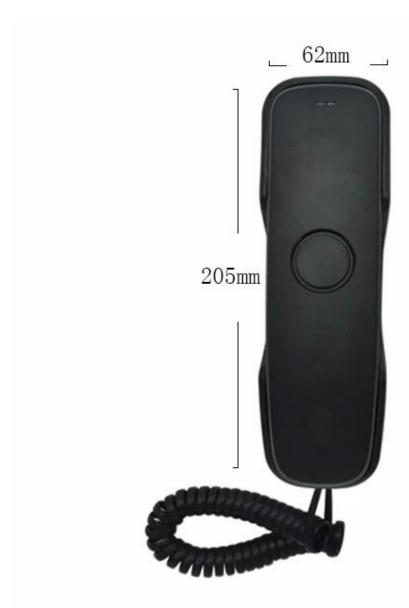

### TM-PA021 Slim Phone

## About Tymin Slim Phone TM-PA021

TYMIN Trim line Phone is a basic phone that's reliable and easy to use. A 2 one touch memory and 10 two touch number memory dial feature lets to store your most frequently called numbers. A redial feature lets to quickly call the last outgoing number. Two ringer settings (Hi, Lo) are also provided. Besides, it has new call indicator for incoming calls.

### Main Features

- \* 2 groups one-touch memories
- \* 10 groups two-touch memories
- \* Flash, Store function
- \* Ringer High/ Low switch
- \* P/T switch
- \* LED indicator for incoming calls
- \* Redial last number function
- \* Desk or wall mountable
- \* Telephone host\*1
- \* Telephone base\*1
- \* Telephone line cord\*1
- \* Handset cord\*1
- \* Gift box\*1
- \* User manual\*1