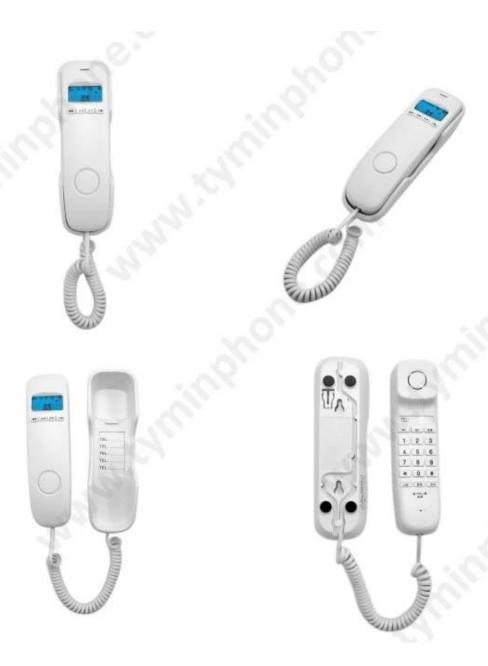

### Feature

- \* Cordedtelephone with caller ID function
- \* 30groups incoming calls memories in 16 digits
- \* 5groups outgoing calls memories in 16digits
- \* 2groups one-touchmemories
- \* Rediallast number function
- \* Pause, Flash, Dialfunction
- \* LED indicatorfor incoming calls
- \* Newcall indicator
- \* RingerHigh/ Low switch
- \* Desk orwall mountable

# Specification

Model TM-PA020

Material ABS mainly

Accessories Gift box\*1, coiled line\*1, straight line\*1, user manual\*

Certificate CE/ RoHS and we could apply any necessary certificates for you

Warranty 12 months

#### Product Pictures