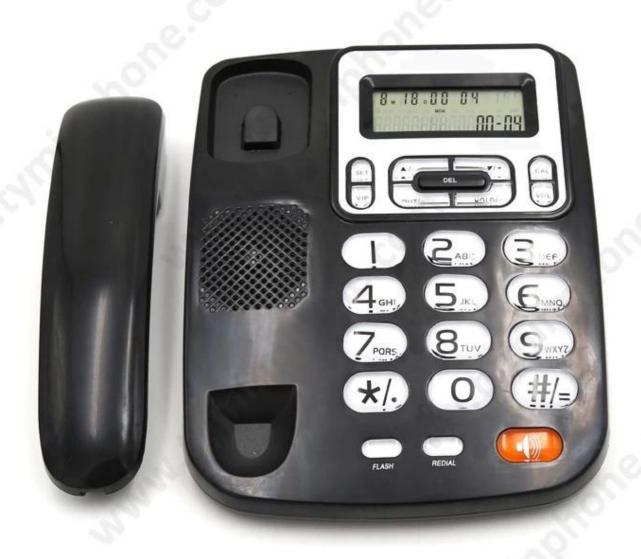

### TM-PA5005 Basic Caller ID Phone

## About Tymin Basic Caller ID Phone TM-PA5005

TM-PA5005 is a corded phone model compatible with FSK/DTMF caller ID system displaying the date, time and incoming calls. With speakerphone for hands-free communication, users can hear the voice clearly when sitting within  $1 \sim 2$  meters. Besides, it has flash function and redial the last number function. This model also feature the wall mount design, use can hang it anywhere for easy use.

### Main Features

- \* Corded telephone with caller ID function
- \* Max 16 groups outgoing call check
- \* Max 62 groups incoming call check.
- \* Flash, Hold, VIP function
- \* Redial the last number function
- \* Alarm clock function
- \* Speakerphone for hands free communication
- \* FSK&DTMF dual system
- \* Telephone base\*1
- \* Telephone handset\*1
- \* Telephone line cord\*1
- \* Handset cord\*1
- \* Gift box\*1
- \* User manual\*1