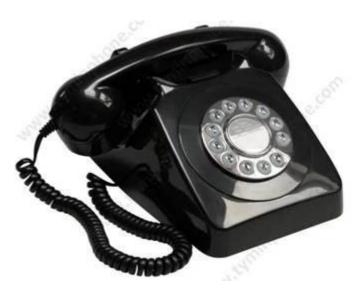

### **Features**

- \* P/ T switch
- \* Redial last number function
- \* Ringer High/ Low switch
- \* Mechanical ringer
- \* Push Button Dialing
- \* Retro design

## **Specification**

Model TM-PA188

Material ABS mainly

Accessories Gift box\*1, coiled line\*1, straight line\*1, user manual\*

Certificate CE/ RoHS and we could apply any necessary certificates for you

Warranty 12 months

Trading Terms FOB Shenzhen, EXW or others

Quality Control AQLII Major1.5 Minor4.0

Sample Available

Supply Capacity 400,000-500,000 units per month

Payment T/T, 100% L/C at sight, Western Union, PayPal or Trade Assurance on Alibaba

**Pictures** 







## **Packing**

Gift box\*1, Telephone\*1, coiled line\*1, straight line\*1, user manual\*1 or double blister packing

Giftbox size: 24\*21.5\*12CM

N.W.: 1.14KG G.W.: 1.30KG

Carton capacity: 4 PCS/CTN Carton size: 44.5\*25.3\*25.4CM

N.W.: 5.20 KG G.W.: 5.65 KG



## **Shipping**

- 1. By International Express (DHL, UPS, Fedex and TNT ect)
- 2. By Sea ( If you do not have shipping forwarder, our shipping forwarder could ship the goods to you with competitive price)



### Company

**TYMIN INDUSTRIES LIMITED** specialized in corded telephones since 2003. We mainly offer all kinds of Big button phones, Slim phones, Antique Phones, Hotel Phones, Two line Phones, SOS Emergency Phones, Caller Center phones and basic phones. And we also developed some new products such as Blacklist & White