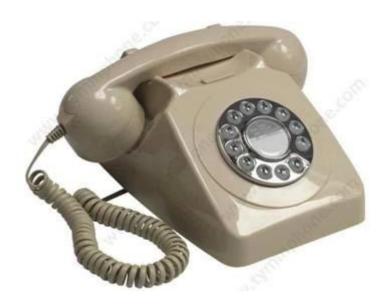

### **Features**

- \* P/ T switch
- \* Redial last number function
- \* Ringer High/ Low switch
- \* Mechanical ringer
- \* Push Button Dialing
- \* Retro design

## **Specification**

Model TM-PA188

Material ABS mainly

Accessories Gift box\*1, coiled line\*1, straight line\*1, user manual\*

Certificate CE/ RoHS and we could apply any necessary certificates for you

Warranty 12 months

Trading Terms FOB Shenzhen, EXW or others

Quality Control AQLII Major1.5 Minor4.0

Sample Available

Supply Capacity 400,000-500,000 units per month

Payment T/T, 100% L/C at sight, Western Union, PayPal or Trade Assurance on Alibaba

**Pictures** 







## **Packing**

Gift box\*1, Telephone\*1, coiled line\*1, straight line\*1, user manual\*1 or double blister packing

Giftbox size: 24\*21.5\*12CM

N.W.: 1.14KG G.W.: 1.30KG

Carton capacity: 4 PCS/CTN Carton size: 44.5\*25.3\*25.4CM

N.W.: 5.20 KG G.W.: 5.65 KG



## **Shipping**

- 1. By International Express (DHL, UPS, Fedex and TNT ect)
- 2. By Sea ( If you do not have shipping forwarder, our shipping forwarder could ship the goods to you with competitive price)



### Company

**TYMIN INDUSTRIES LIMITED** specialized in corded telephones since 2003. We mainly offer all kinds of Big button phones, Slim phones, Antique Phones, Hotel Phones, Two line Phones, SOS Emergency Phones, Caller Center phones and basic phones. And we also developed some new products such as Blacklist & Whiteli