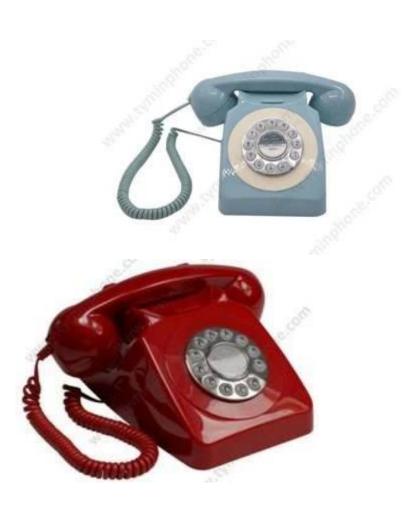

### **Features**

- \* P/ T switch
- \* Redial last number function
- \* Ringer High/ Low switch
- \* Mechanical ringer
- \* Push Button Dialing
- \* Retro design

## **Specification**

Model TM-PA188

Material ABS mainly

Accessories Gift box\*1, coiled line\*1, straight line\*1, user manual\*

Certificate CE/ RoHS and we could apply any necessary certificates for you

Warranty 12 months

Trading Terms FOB Shenzhen, EXW or others

Quality Control AQLII Major1.5 Minor4.0

Sample Available

Supply Capacity 400,000-500,000 units per month

Payment T/T, 100% L/C at sight, Western Union, PayPal or Trade Assurance on Alibaba

**Pictures** 







## **Packing**

Gift box\*1, Telephone\*1, coiled line\*1, straight line\*1, user manual\*1 or double blister packing

Giftbox size: 24\*21.5\*12CM

N.W.: 1.14KG G.W.: 1.30KG

Carton capacity: 4 PCS/CTN Carton size: 44.5\*25.3\*25.4CM

N.W.: 5.20 KG G.W.: 5.65 KG



## **Shipping**

- 1. By International Express (DHL, UPS, Fedex and TNT ect)
- 2. By Sea ( If you do not have shipping forwarder, our shipping forwarder could ship the goods to you with competitive price)



### Company

**TYMIN INDUSTRIES LIMITED** specialized in corded telephones since 2003. We mainly offer all kinds of Big button phones, Slim phones, Antique Phones, Hotel Phones, Two line Phones, SOS Emergency Phones, Caller Center phones and basic phones. And we also developed some new products such as Blacklist & Whi