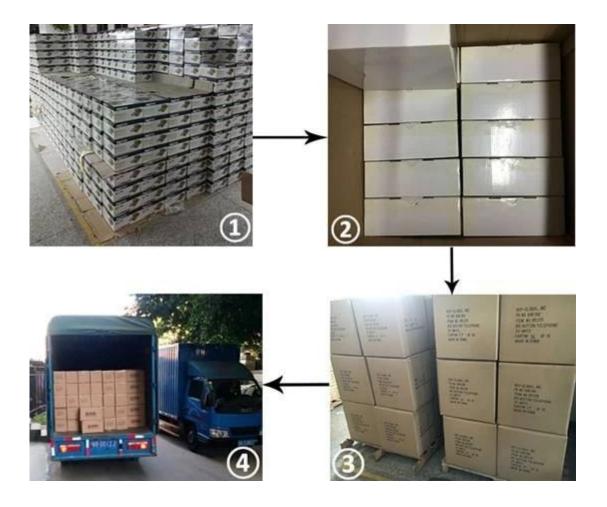

## **Shipping**

- 1. By International Express (DHL, UPS, Fedex and TNT ect)
- 2. By Sea ( If you do not have shipping forwarder, our shipping forwarder could ship the goods to you with competitive price)